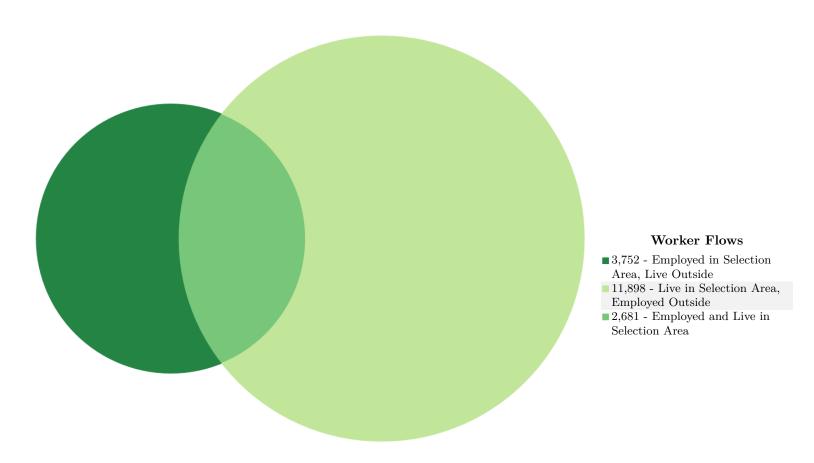

|    | 35,004,556                        | 100                              |

## PUBLIC EXHIBIT 5

BIG BEAR LAKE MARKET CENSUS DATA

# Census OnTheMap

## Inflow/Outflow Report

All Jobs for All Workers in 2018

Created by the U.S. Census Bureau's OnTheMap https://onthemap.ces.census.gov on 08/16/2021

### Inflow/Outflow Counts of All Jobs for Selection Area in 2018

All Workers



### Map Legend

### Selection Areas

✤ Analysis Selection

### Inflow/Outflow

- Employed and Live in Selection Area
   Employed in Selection Area, Live
- Outside Live in Selection Area, Employed
  - Outside Note: Overlay arrows do not indicate directionality of worker flow between home and employment locations.





### Inflow/Outflow Counts of All Jobs for Selection Area in 2018

### All Workers



### Inflow/Outflow Counts of All Jobs for Selection Area in 2018 All Workers

|                                                   | 20         | 18    |
|---------------------------------------------------|------------|-------|
| Worker Totals and Flows                           | Count      | Share |
| Employed in the Selection Area                    | 6,433      | 100.0 |
| Employed in the Selection Area but Living Outside | 3,752      | 58.3  |
| Employed and Living in the Selection Area         | $2,\!681$  | 41.7  |
|                                                   |            |       |
| Living in the Selection Area                      | $14,\!579$ | 100.0 |
| Living in the Selection Area but Employed Outside | $11,\!898$ | 81.6  |
| Living and Employed in the Selection Area