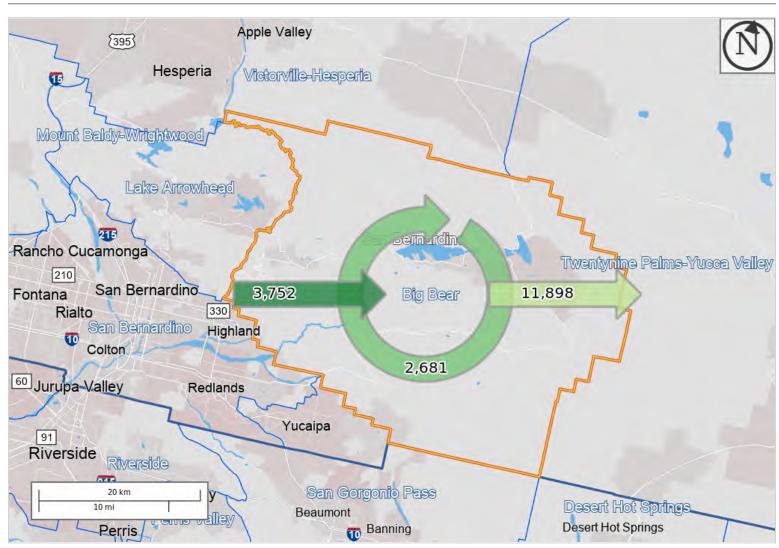

|
| Hope Bancorp Inc.                     |    | 154,738                           | 0.44                             |
| Golden State Bancorp                  |    | 119,586                           | 0.34                             |
| Other Market Participants (41)        |    | 350,584                           | 1                                |
| Market Total                          |    | 35,004,556                        | 100                              |

## PUBLIC EXHIBIT 5

BIG BEAR LAKE MARKET CENSUS DATA

# Census OnTheMap

## Inflow/Outflow Report

All Jobs for All Workers in 2018

Created by the U.S. Census Bureau's OnTheMap https://onthemap.ces.census.gov on 08/16/2021

### Inflow/Outflow Counts of All Jobs for Selection Area in 2018

All Workers



### Map Legend

### Selection Areas

✤ Analysis Selection

### Inflow/Outflow

- Employed and Live in Selection Area
   Employed in Selection Area, Live
- Outside Live in Selection Area, Employed
  - Outside Note: Overlay arrows do not indicate directionality of worker flow between home and employment locations.





### Inflow/Outflow Counts of All Jobs for Selection Area in 2018

### All Workers



### Inflow/Outflow Counts of All Jobs for Selection Area in 2018 All Workers

|                                                   | 20         | 18    |
|---------------------------------------------------|------------|-------|
| Worker Totals and Flows                           | Count      | Share |
| Employed in the Selection Area                    | 6,433      | 100.0 |
| Employed in th