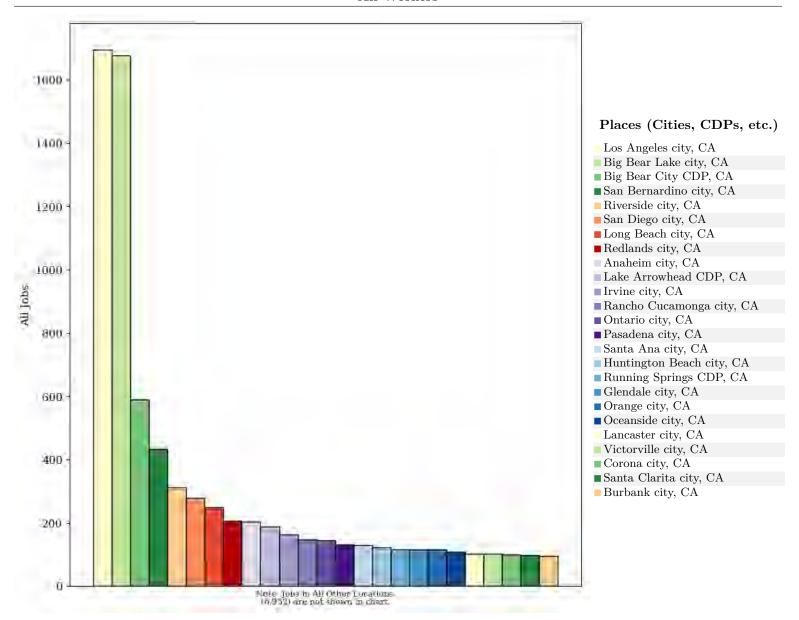

onal Attainment is only produced for workers aged 30 and over.

3. Firm Age and Firm Size statistics are beta release results for All Private jobs and are not available before 2011 and in 2018.



# Census OnTheMap

# Work Destination Report - Home Selection Area to Work Places (Cities, CDPs, etc.)

### All Jobs for All Workers in 2018

Created by the U.S. Census Bureau's OnTheMap https://onthemap.ces.census.gov on 08/16/2021

### Counts of All Jobs from Home Selection Area to Work Places (Cities, CDPs, etc.) in 2018 All Workers



### Map Legend

### Job Count

- Selection Areas

  Analysis Selection
- 1,466 1,694
  1,238 1,465
- 1,010 1,237
- **781 1.009**
- **553 780**
- 325 552
- 96 324





### All Jobs from Home Selection Area to Work Places (Cities, CDPs, etc.) in 2018 All Workers



### All Jobs from Home Selection Area to Work Places (Cities, CDPs, etc.) in 2018

All Workers

|                                                                                    | 2018      |       |
|------------------------------------------------------------------------------------|-----------|-------|
| $\ensuremath{\operatorname{Places}}$ (Cities, CDPs, etc.) as Work Destination Area | Count     | Share |
| All Places (Cities, CDPs, etc.)                                                    | 14,579    | 100.0 |
| Los Angeles city, CA                                                               | 1,694     | 11.6  |
| Big Bear Lake city, CA                                                             | $1,\!677$ | 11.5  |
| Big Bear City CDP, CA