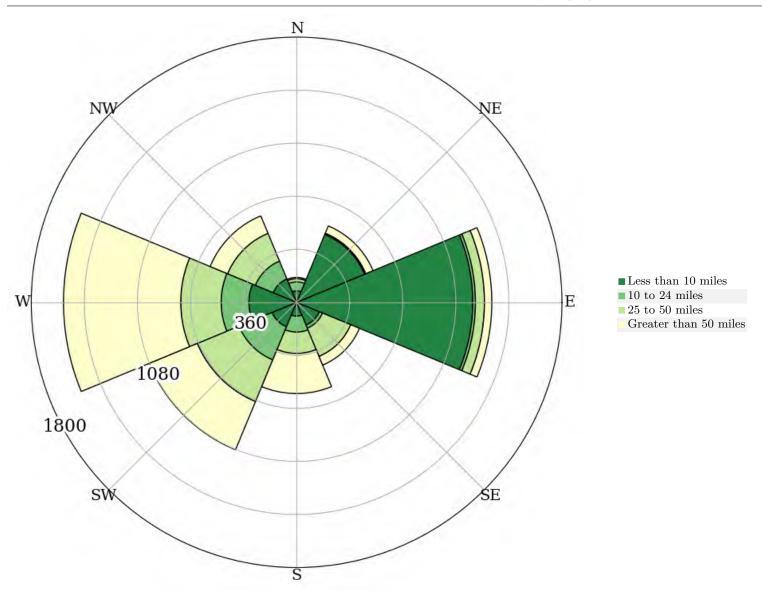

and over.

3. Firm Age and Firm Size statistics are beta release results for All Private jobs and are not available before 2011 and in 2018.



# Census OnTheMap

## Distance/Direction Report - Work to Home

All Jobs for All Workers in 2018

Created by the U.S. Census Bureau's OnTheMap https://onthemap.ces.census.gov on 08/17/2021

## Counts and Density of Home Locations for All Jobs in Work Selection Area in 2018

All Workers



### Map Legend

### Job Density [Jobs/Sq. Mile]

- 5 22
- 23 73
  74 158
- 14 158
  159 277
- 139 277 ■ 278 - 430

- Job Count [Jobs/Census Block]
  - . 1 2
  - . 3 6
  - 7 12
  - 13 22
  - 23 34
  - Selection Areas
  - $\blacktriangleright$  Analysis Selection







Distance and Direction from Work Census Block to Home Census Block, Employed in Selection Area



All Jobs for All Workers in 2018 Distance from Work Census Block to Home Census Block, Employed in Selection Area

|                       | 2018  |       |  |
|-----------------------|-------|-------|--|
| Distance              | Count | Share |  |
| Total All Jobs        | 6,433 | 100.0 |  |
| Less than 10 miles    | 2,709 | 42.1  |  |
| 10 to 24 miles        | 780   | 12.1  |  |
| 25 to 50 miles        | 1,219 | 18.9  |  |
| Greater than 50 miles | 1,725 | 26.8  |  |



### Additional Information

### **Analysis Settings**

| Analysis Type            | Distance/Direction                                             |
|--------------------------|----------------------------------------------------------------|
| Selection area as        | Work