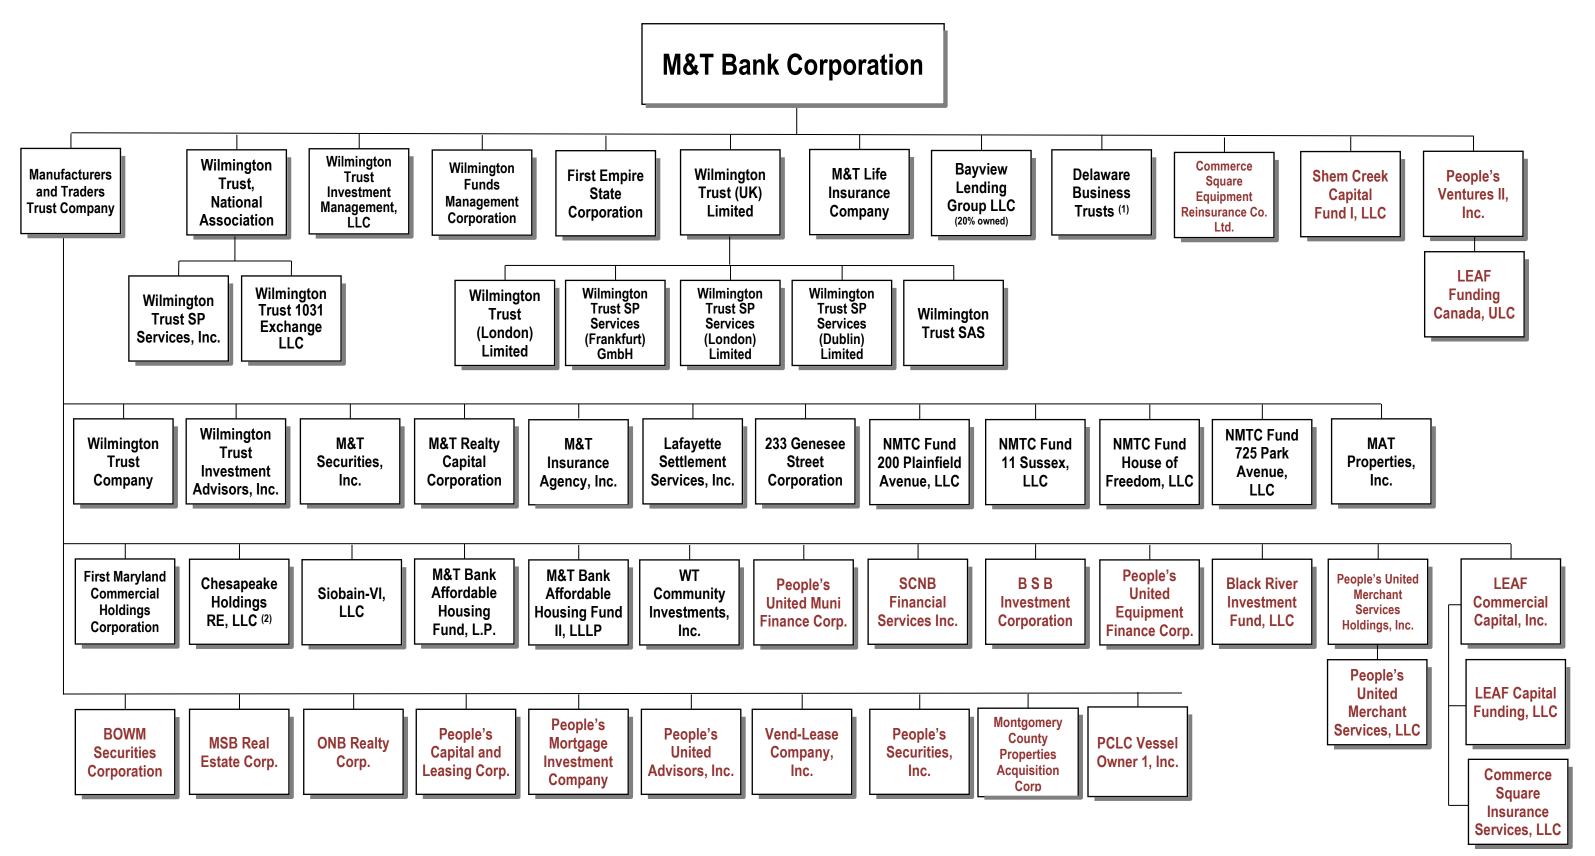

### **Public Exhibit AI1**

## **Updated Pro Forma Organizational Chart**

<sup>(1)</sup> The following business trusts were formed for the purpose of issuing trust preferred securities to investors and which M&T Bank Corporation is the holder of the common securities: First Maryland Capital II; Allfirst Preferred Asset Trust; Allfirst Preferred Capital Trust; Provident Trust I; Provident Statutory Trust III; Southern Financial Statutory Trust I; Southern Financial Capital Trust III: BSB Capital Trust III. These entities do not otherwise conduct any business activity.

<sup>(2)</sup> This entity is the sole owner of the following DPC ("debts previously contracted") companies: Chesapeake Holdings CSG, LLC; Chesapeake Holdings GRLA, LLC; Chesapeake Holdings GRLA, LLC; Chesapeake Holdings WT-DE, LLC; Chesapeake Holdings WT-DE, LLC; Chesapeake Holdings WV VI, LLC; Chesapeake Holdings WV VI, LLC; Chesapeake Holdings WV VI, LLC; Chesapeake Holdings WT-DE, LLC;