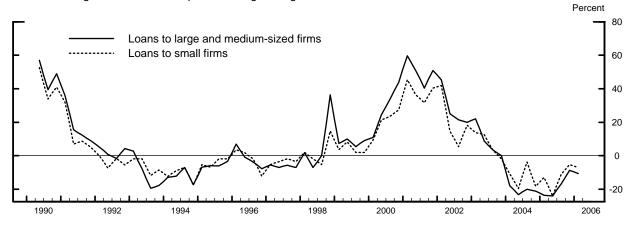

## Measures of Supply and Demand for C&I Loans, by Size of Firm Seeking Loan

Net Percentage of Domestic Respondents Tightening Standards for C&I Loans

Net Percentage of Domestic Respondents Increasing Spreads of Loan Rates over Banks' Costs of Funds