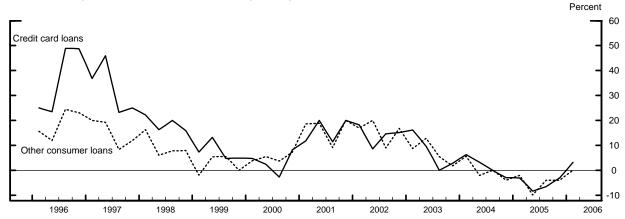

## Measures of Supply and Demand for Loans to Households

Net Percentage of Domestic Respondents Tightening Standards for Consumer Loans

Net Percentage of Domestic Respondents Reporting Stronger Demand for Loans to Households