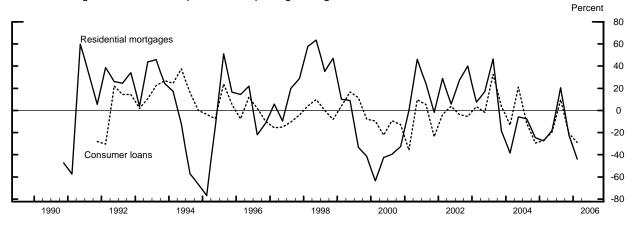

## Measures of Supply and Demand for Loans to Households

Net Percentage of Domestic Respondents Tightening Standards for Consumer Loans

Net Percentage of Domestic Respondents Reporting Stronger Demand for Loans to Households

Net Percentage of Domestic Respondents Tightening Standards for Mortgages to Individuals