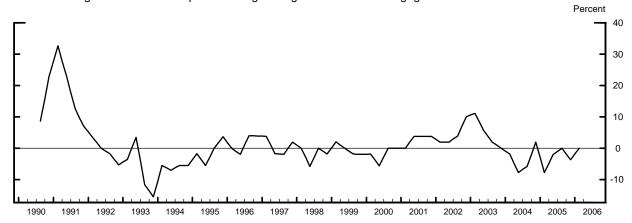

## Measures of Supply and Demand for Loans to Households

Net Percentage of Domestic Respondents Tightening Standards for Consumer Loans

Net Percentage of Domestic Respondents Reporting Stronger Demand for Loans to Households