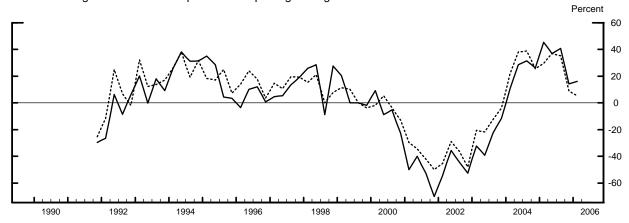

## Measures of Supply and Demand for C&I Loans, by Size of Firm Seeking Loan

Net Percentage of Domestic Respondents Tightening Standards for C&I Loans



Net Percentage of Domestic Respondents Increasing Spreads of Loan Rates over Banks' Costs of Funds



Net Percentage of Domestic Respondents Reporting Stronger Demand for C&I Loans



## Measures of Supply and Demand for Loans to Households

Net Percentage of Domestic Respondents Tightening Standards for Consumer Loans



Net Percentage of Domestic Respondents Reporting Stronger Demand for Loans to Households



Net Percentage of Domestic Respondents Tightening Standards for Mortgages to Individuals