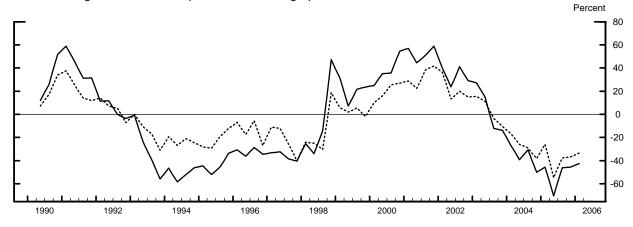

## Measures of Supply and Demand for C&I Loans, by Size of Firm Seeking Loan

Net Percentage of Domestic Respondents Tightening Standards for C&I Loans

Net Percentage of Domestic Respondents Increasing Spreads of Loan Rates over Banks' Costs of Funds