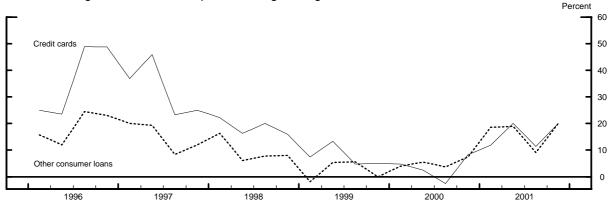

## Measures of Supply and Demand for Loans to Households

Net Percentage of Domestic Respondents Tightening Standards on Consumer Loans

Net Percentage of Domestic Respondents Reporting Stronger Demand for Loans to Households