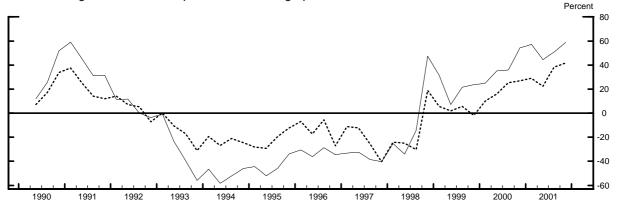

## Measures of Supply and Demand for C&I Loans, by Size of Firm Seeking Loan

Net Percentage of Domestic Respondents Tightening Standards for C&I Loans

Net Percentage of Domestic Respondents Increasing Spreads of Loan Rates over Banks' Costs of Funds