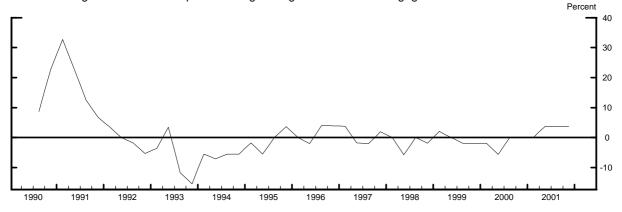

## Measures of Supply and Demand for C&I Loans, by Size of Firm Seeking Loan

Net Percentage of Domestic Respondents Tightening Standards for C&I Loans

Net Percentage of Domestic Respondents Increasing Spreads of Loan Rates over Banks' Costs of Funds

Net Percentage of Domestic Respondents Reporting Stronger Demand for C&I Loans