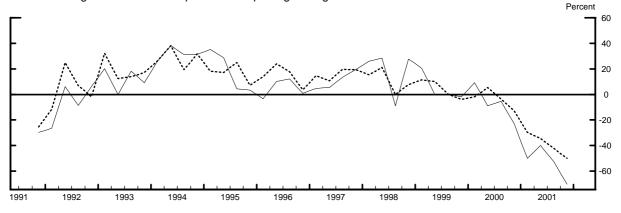

## Measures of Supply and Demand for C&I Loans, by Size of Firm Seeking Loan



Net Percentage of Domestic Respondents Tightening Standards for C&I Loans

Net Percentage of Domestic Respondents Increasing Spreads of Loan Rates over Banks' Costs of Funds



Net Percentage of Domestic Respondents Reporting Stronger Demand for C&I Loans



## Measures of Supply and Demand for Loans to Households



Net Percentage of Domestic Respondents Tightening Standards on Consumer Loans

Net Percentage of Domestic Respondents Reporting Stronger Demand for Loans to Households



Net Percentage of Domestic Respondents Tightening Standards for Mortgages to Individuals