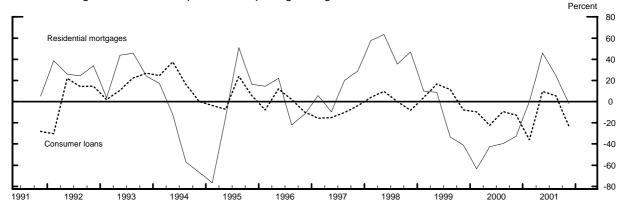

## Measures of Supply and Demand for Loans to Households

Net Percentage of Domestic Respondents Tightening Standards on Consumer Loans

Net Percentage of Domestic Respondents Reporting Stronger Demand for Loans to Households

Net Percentage of Domestic Respondents Tightening Standards for Mortgages to Individuals