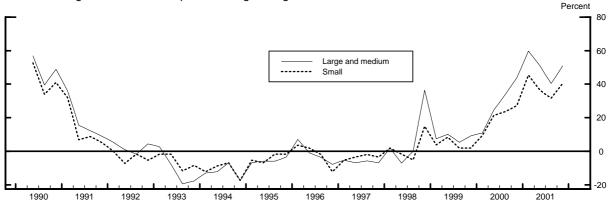

## Measures of Supply and Demand for C&I Loans, by Size of Firm Seeking Loan

Net Percentage of Domestic Respondents Tightening Standards for C&I Loans

Net Percentage of Domestic Respondents Increasing Spreads of Loan Rates over Banks' Costs of Funds