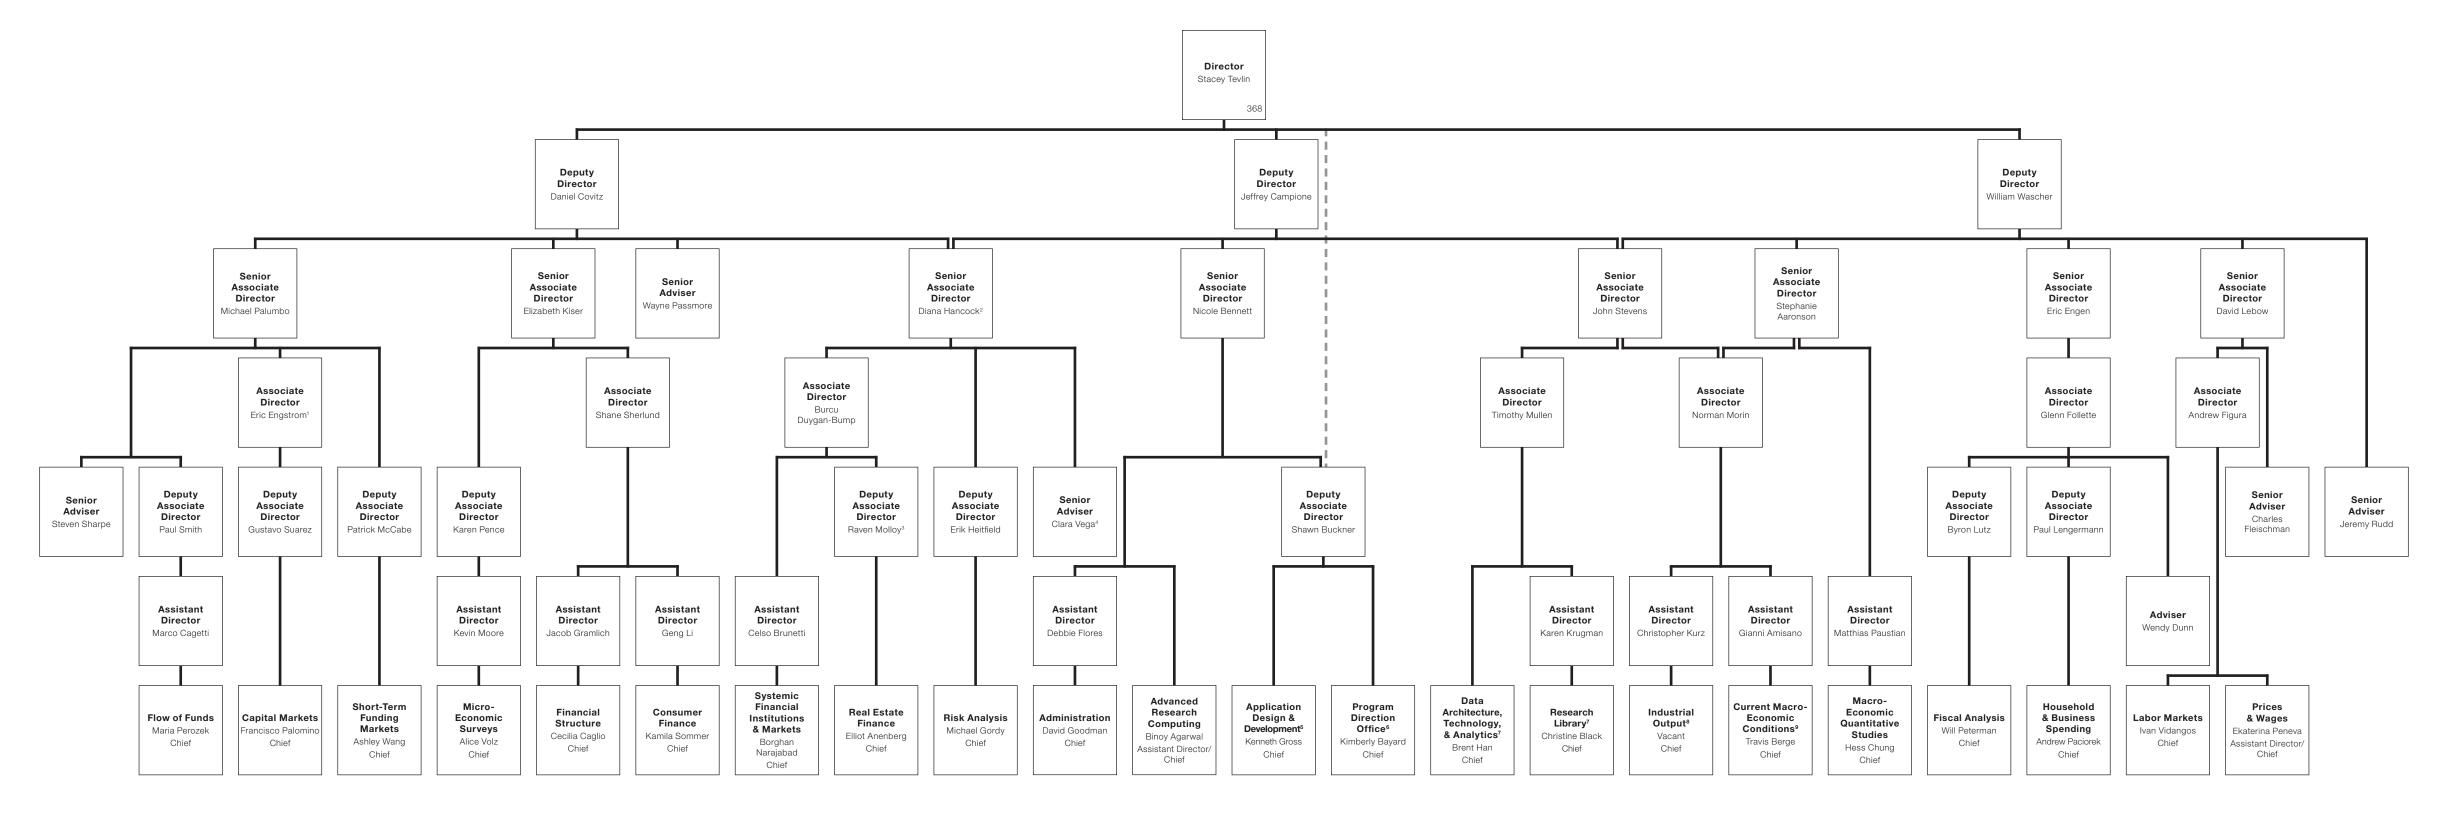

## **Division of Research & Statistics**

January 14, 2024

<sup>&</sup>lt;sup>1</sup> Eric Engstrom also has Associate Director responsibility in the Division of Monetary Affairs.

<sup>&</sup>lt;sup>2</sup> SFM, REF, and RA report through Diana Hancock to Daniel Covitz. Diana also serves on Jeffrey Campione's senior leadership team.

<sup>&</sup>lt;sup>3</sup> Raven Molloy also serves as an adviser on the nonfinancial branch of the division.

<sup>&</sup>lt;sup>4</sup> Clara Vega is on detail to the Division of Board Members working with Vice Chair Jefferson.

<sup>&</sup>lt;sup>5</sup> ADD reports through Shawn Buckner to Nicole Bennett.

<sup>&</sup>lt;sup>6</sup> PDO reports through Shawn Buckner to Stacey Tevlin.

<sup>&</sup>lt;sup>7</sup> DATA and RL report through John Stevens to Jeffrey Campione.

<sup>&</sup>lt;sup>8</sup> IO reports through Norman Morin and John Stevens to William Wascher.

<sup>&</sup>lt;sup>9</sup> CMC reports through Norman Morin and Stephanie Aaronson to William Wascher.